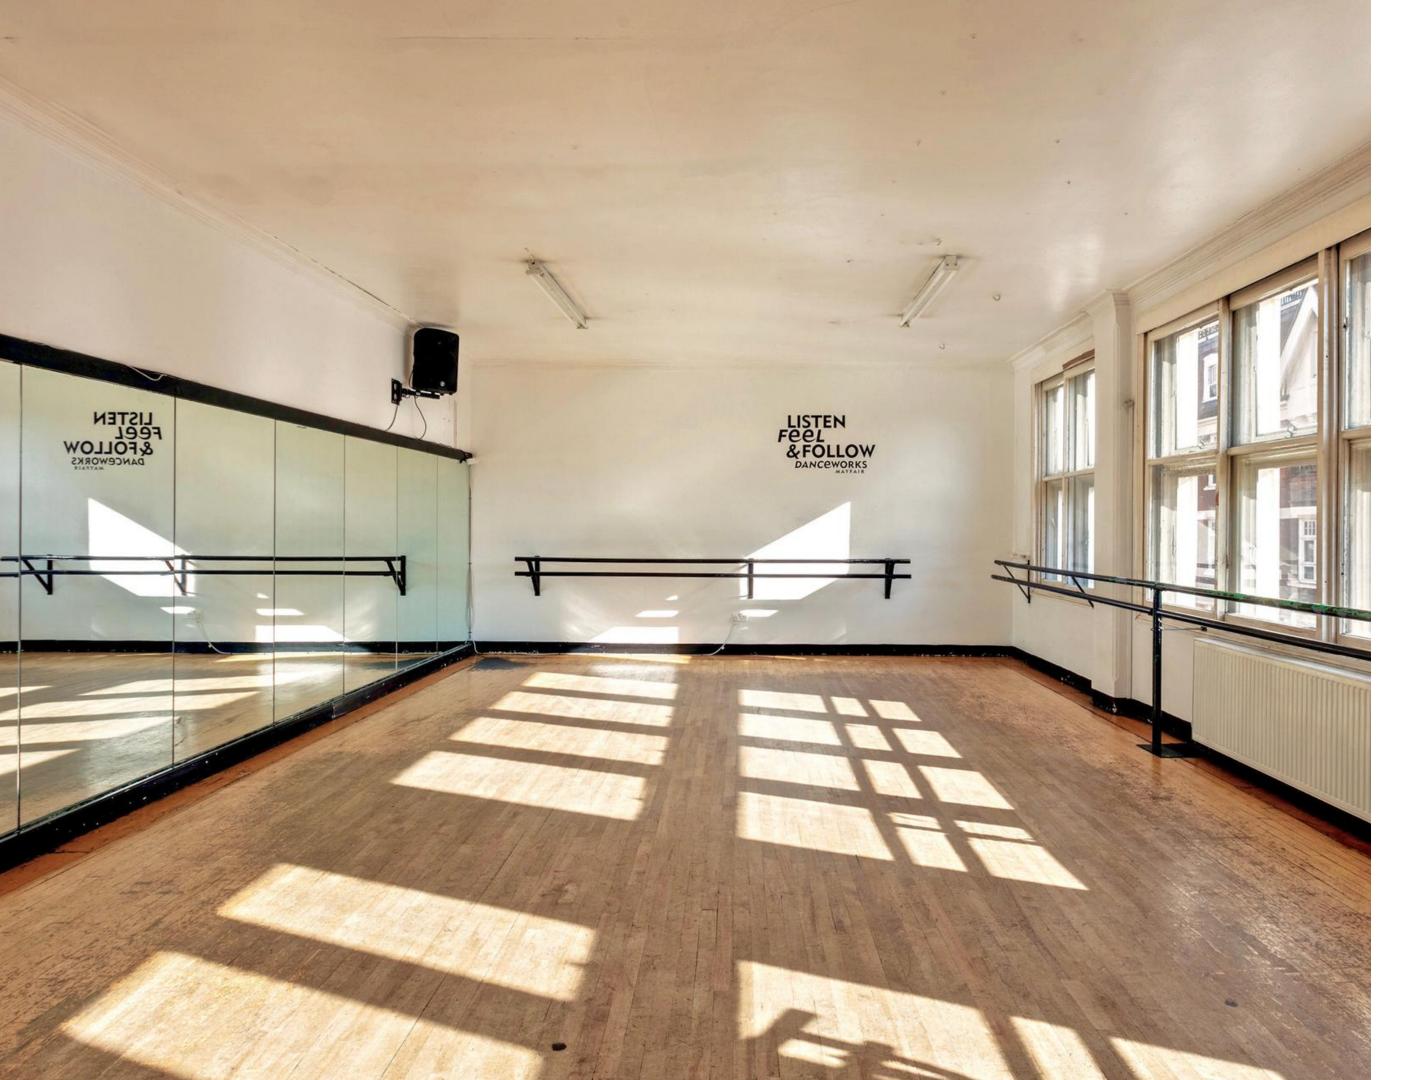

## **Studio hire rates**

Hourly: £16.5

Daily 8 hours: £132

Studio 5 is a large spacious dance and multi-use studio on the second floor. It is suitable for dance rehearsals, auditions and castings. The studio has large windows and some natural light.

#### Features:

- Sprung wooden floor
- Piano
- Mirrored walls
- Free Wi-Fi
- Professional spec sound system
- Fixed Ballet Barres
- Air con
- 30 person capacity for dance (12 people during social distancing)