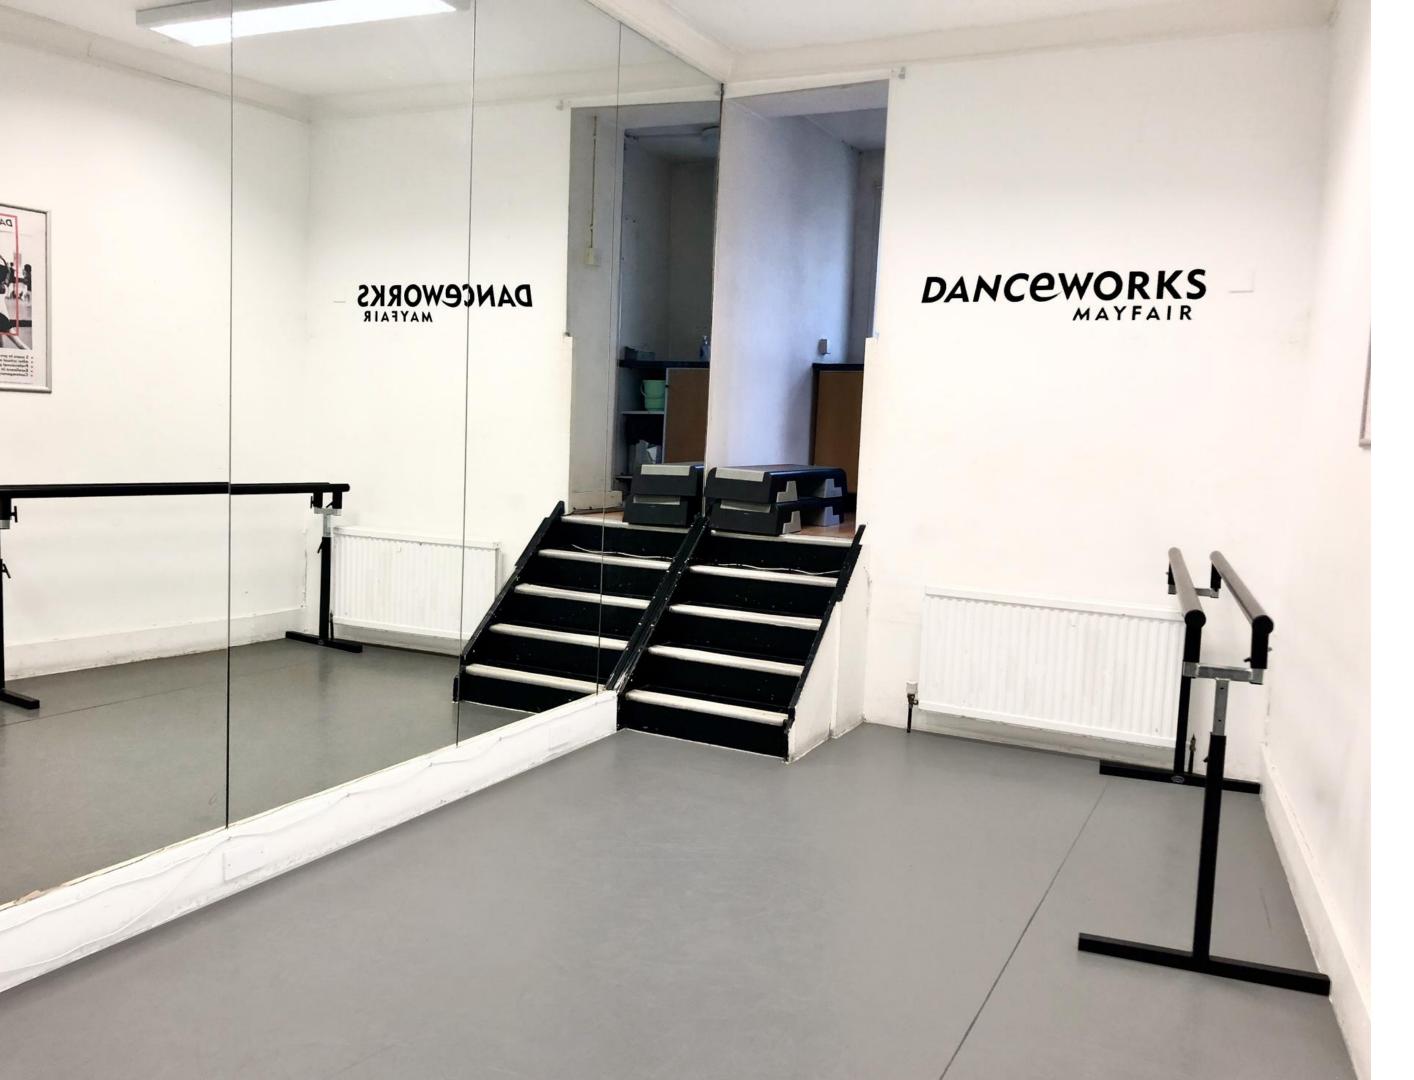

## Studio hire rates

Hourly: £48

Daily 8 hours: £372

Stand by: £33

Studio 3 is a medium size dance and multi-use studio. It is on the third floor and has very good natural lighting and high ceilings.

#### Features:

- Sprung vinyl floor
- Professional spec sound system
- Mirrored walls
- Ballet Barres on request
- Air con
- Free Wi-Fi
- Keyboard available on request
- 20 person capacity for dance (10 people during social distancing)