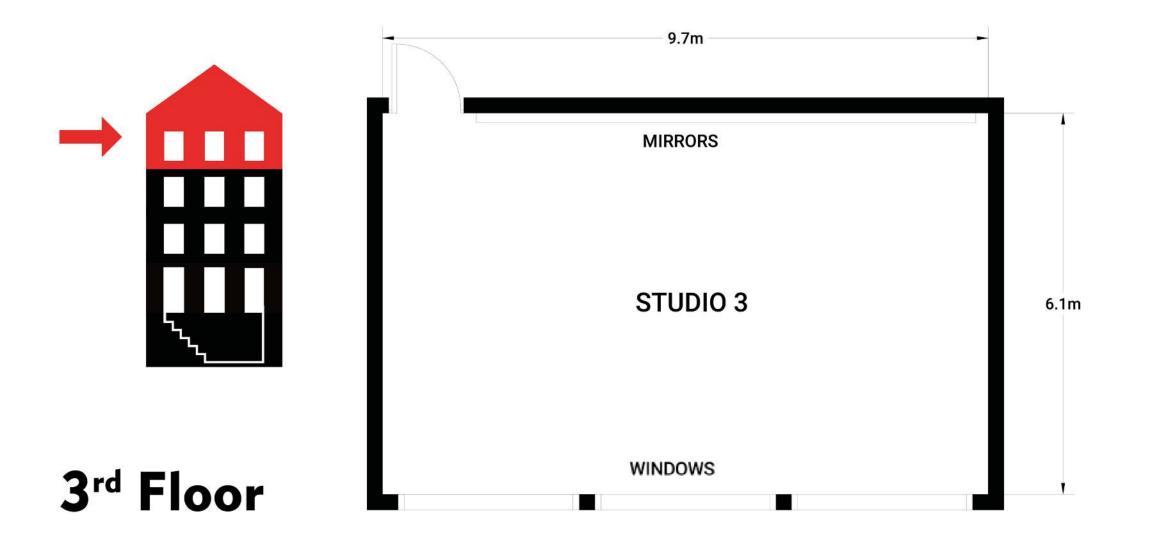

## Studio hire rates

Hourly: £48

Daily 8 hours: £372

Stand by: £33

Studio 3 is a medium size dance and multi-use studio. It is on the third floor and has very good natural lighting and high ceilings.

#### Features:

- Sprung vinyl floor
- Professional spec sound system
- Mirrored walls
- Ballet Barres on request
- Air con
- Free Wi-Fi
- Keyboard available on request
- 20 person capacity for dance (10 people during social distancing)