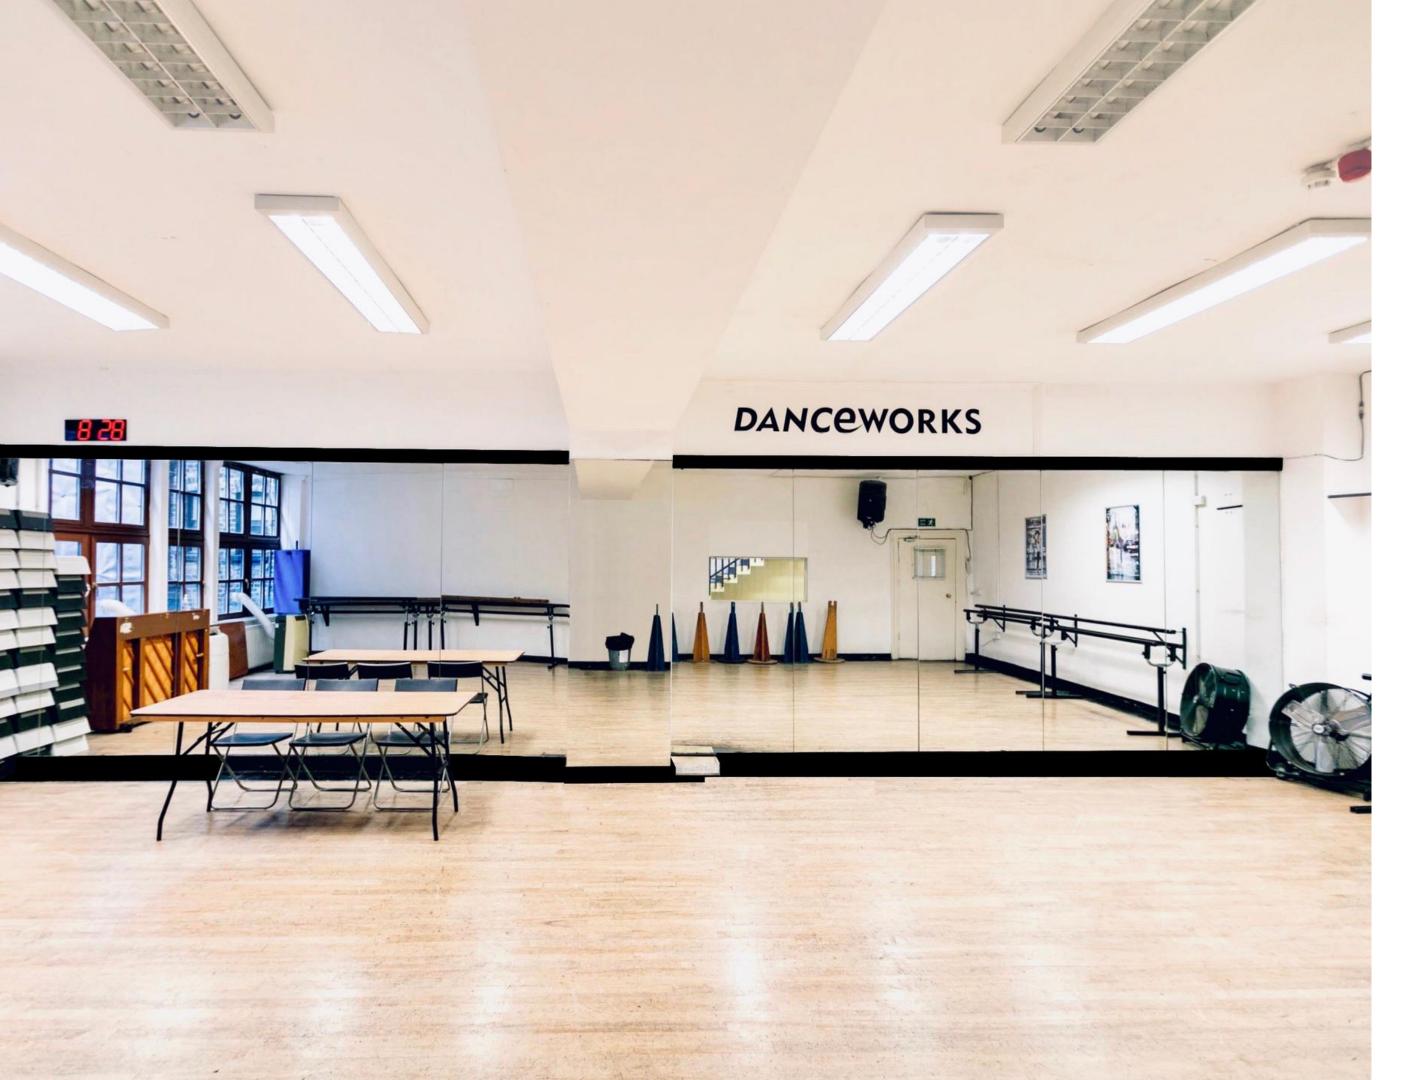

## Studio hire rates

Hourly: £43

Daily 8 hours: £332

Stand by: £28

Studio 6 is a medium size multi use studio with a good amount of natural light located on the second floor of the building.

#### Features:

- Sprung wooden floor
- Professional spec sound system
- Mirrored walls
- Wall Ballet Barres
- Free Wi-Fi
- Keyboard available on request
- Fixed and portable Ballet Barres
- Air con
- 20 person capacity for dance (10 people during social distancing)