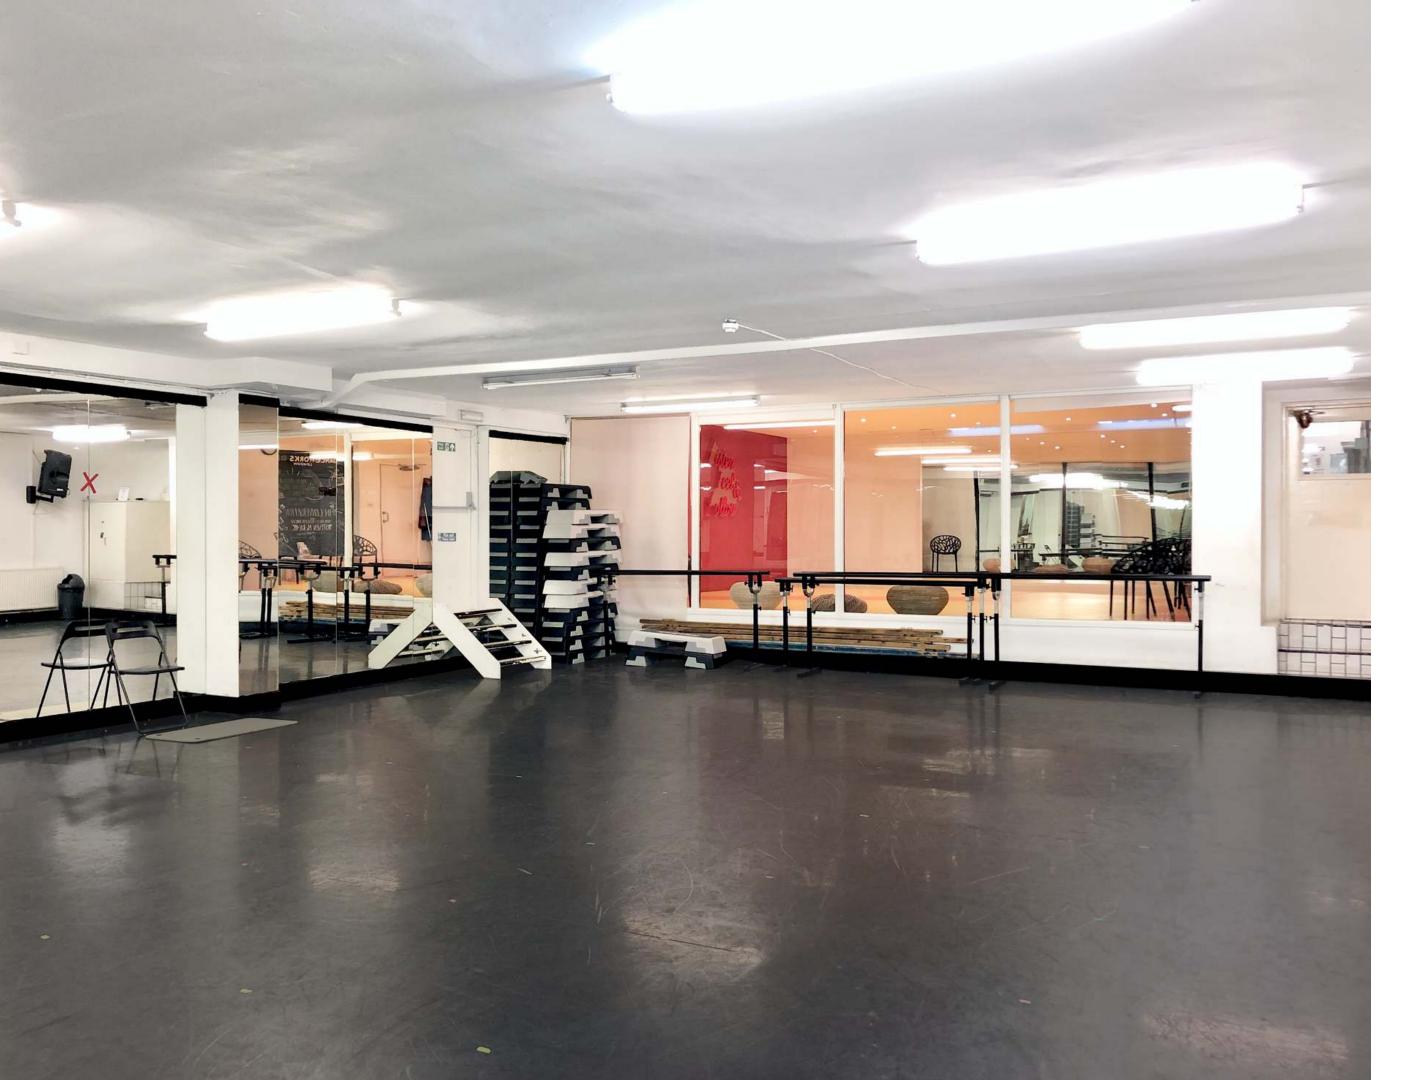

## Studio hire rates

Hourly: £38

Daily 8 hours: £292

Stand by: £23

Studio 10 is a large spacious premium dance studio based on the ground floor. It has viewing windows through to the Danceworks reception area. Studio 10 is only available for hire at selected times. Please note that no tap shoes and stilettos can be worn in this studio.

#### Features:

- New sprung vinyl floor
- Professional sound spec system
- Mirrored walls
- Wall and free standing Ballet Barres
- Air con
- Free Wi-Fi
- Piano
- 40 person capacity for dance (20 people during social distancing)