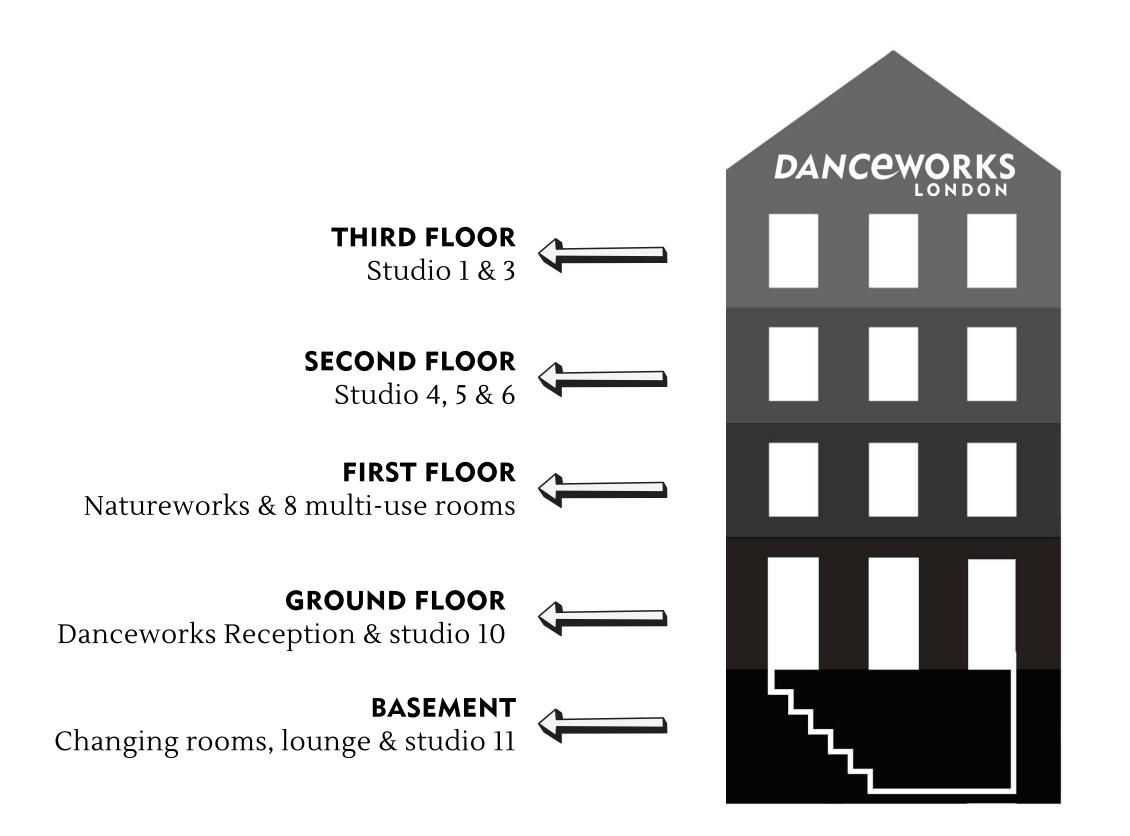

# BOOK STUDIOS IN CENTRAL LONDON

7 multi use premium studios available to hire in the heart of Mayfair London.

#### ADDITIONAL EQUIPMENT

Additional equipment is available on request: tables, chairs, yoga mats, portable barres, keyboards, and refreshments. Please inform

Danceworks of any requirements at the time of booking

## STUDIO HIRE RATES\*

STUDIO 1

(Large Studio)

Hourly: £48

Daily 8 hours: £372

Stand by: £28

STUDIO 6

(Medium Studio)

Hourly: £38

Daily 8 hours: £292

Stand by: £23

STUDIO 3

(Medium Studio)

Hourly: £38

Daily 8 hours: £292

Stand by: £23

STUDIO 10

(Large Studio)

Hourly: £53

Daily 8 hours: £412

Stand by: £33

STUDIO 4

(Mini Studio)

Hourly: £16.5

Daily 8 hours: £132

STUDIO 5

(Large/Medium Studio)

Hourly: £43

Daily 8 hours: £332

Stand by: £28