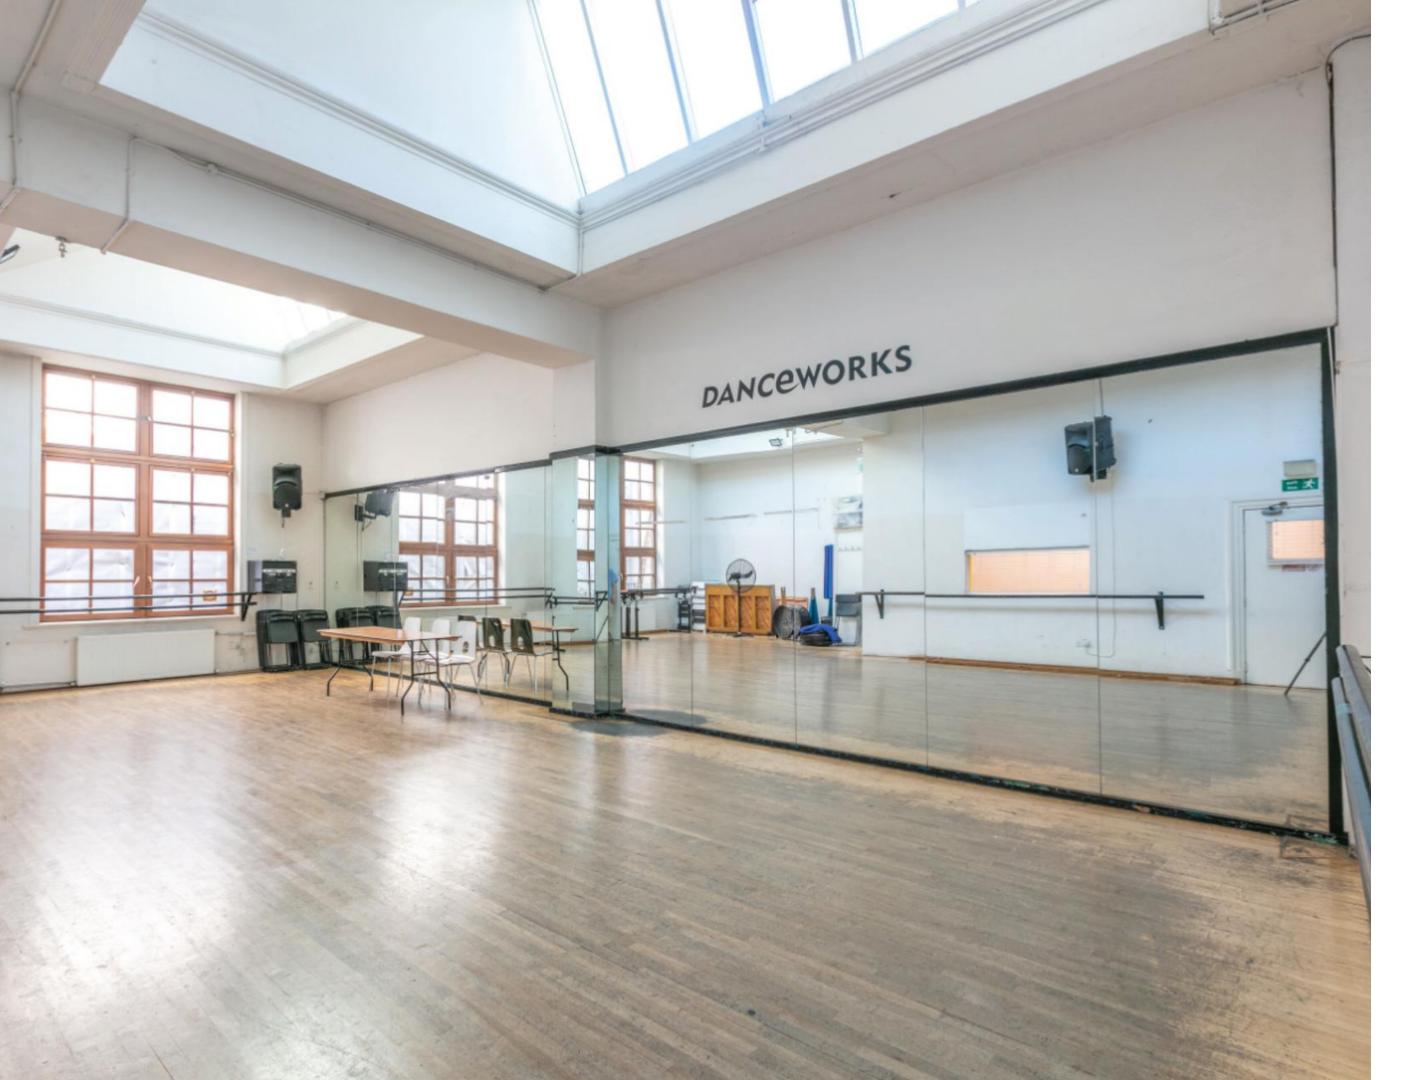

Hourly: £53

Daily 8 hours: £412

Stand by: £33

\*Prices are exclusive of

VAT

Studio 1 is a large spacious L shaped dance and multi-use studio on the third floor. It is suitable for dance rehearsals, auditions, castings, photo shoots. This studio has a high ceiling and natural lighting.

#### Features:

- Sprung wooden floor
- Professional spec sound system
- Mirrored walls
- Ballet Barres
- Fans/Heating
- Free Wi-Fi.
- 35 person capacity for dance (18 people during social distancing)