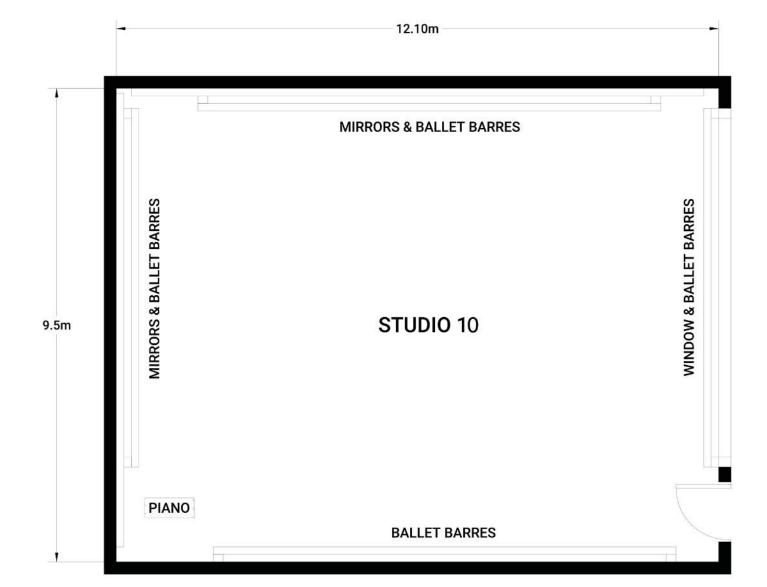

## Studio hire rates

Hourly: £38

Daily 8 hours: £292

Stand by: £23

Studio 10 is a large spacious premium dance studio based on the ground floor. It has viewing windows through to the Danceworks reception area. Studio 10 is only available for hire at selected times. Please note that no tap shoes and stilettos can be worn in this studio.

#### Features:

- New sprung vinyl floor
- Professional sound spec system
- Mirrored walls
- Wall and free standing Ballet Barres
- Air con
- Free Wi-Fi
- Piano
- 40 person capacity for dance (20 people during social distancing)