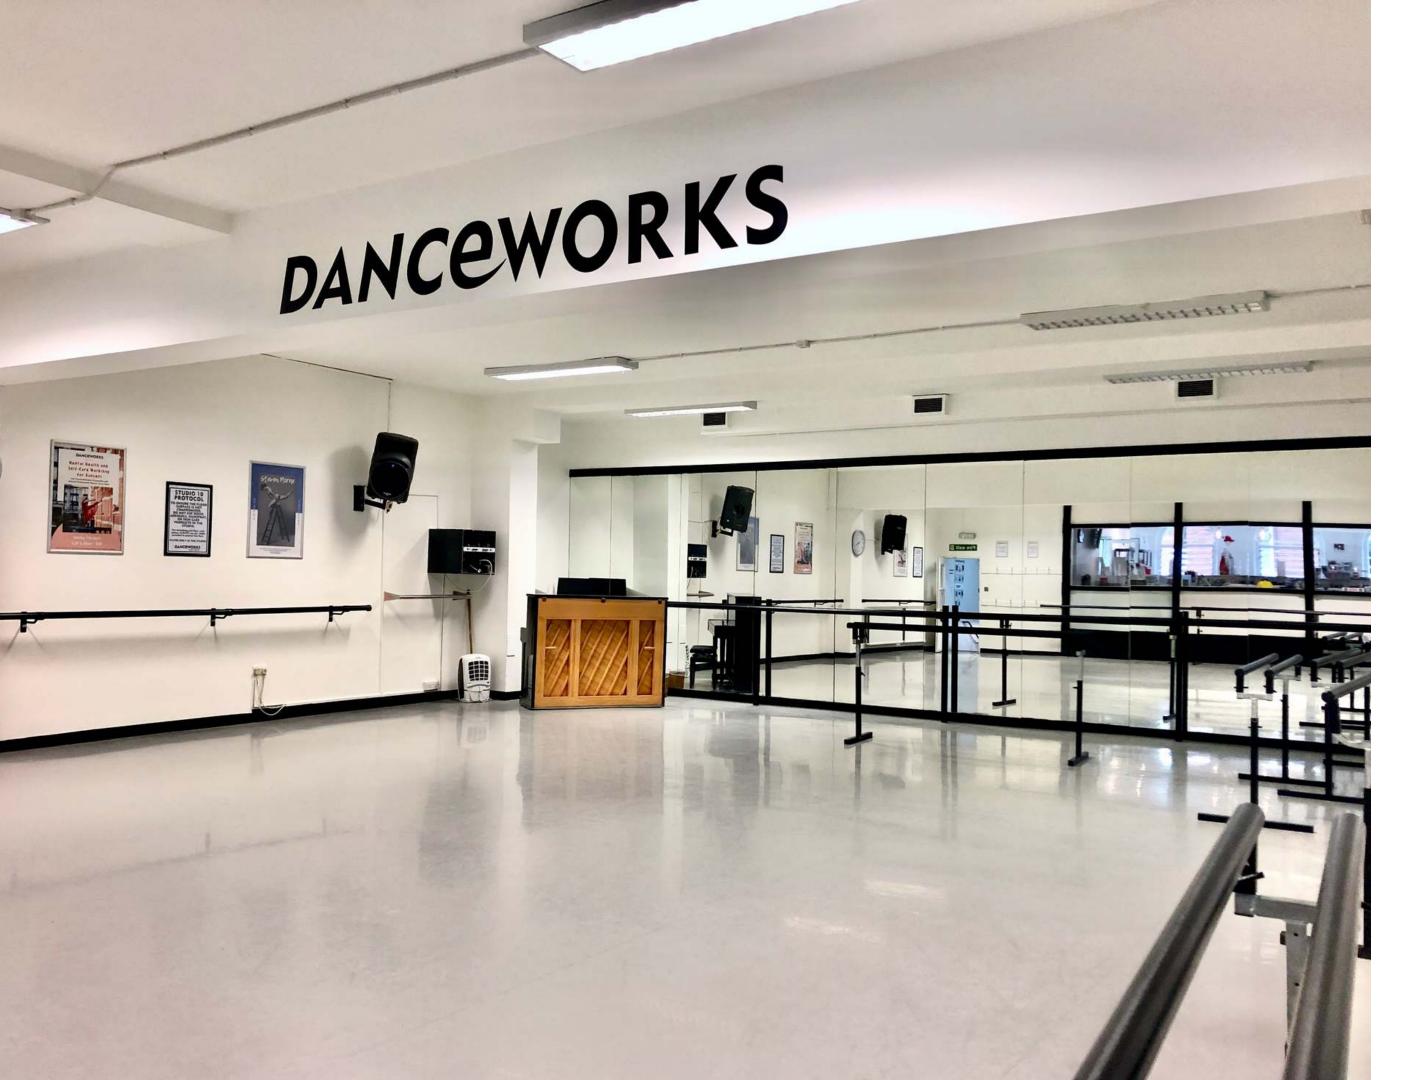

## Studio hire rates

Hourly: £38

Daily 8 hours: £292

Stand by: £23

Studio 10 is a large spacious premium dance studio based on the ground floor. It has viewing windows through to the Danceworks reception area. Studio 10 is only available for hire at selected times. Please note that no tap shoes and stilettos can be worn in this studio.

#### Features:

- New sprung vinyl floor
- Professional sound spec system
- Mirrored walls
- Wall and free standing Ballet Barres
- Air con
- Free Wi-Fi
- Piano
- 40 person capacity for dance (20 people during social distancing)