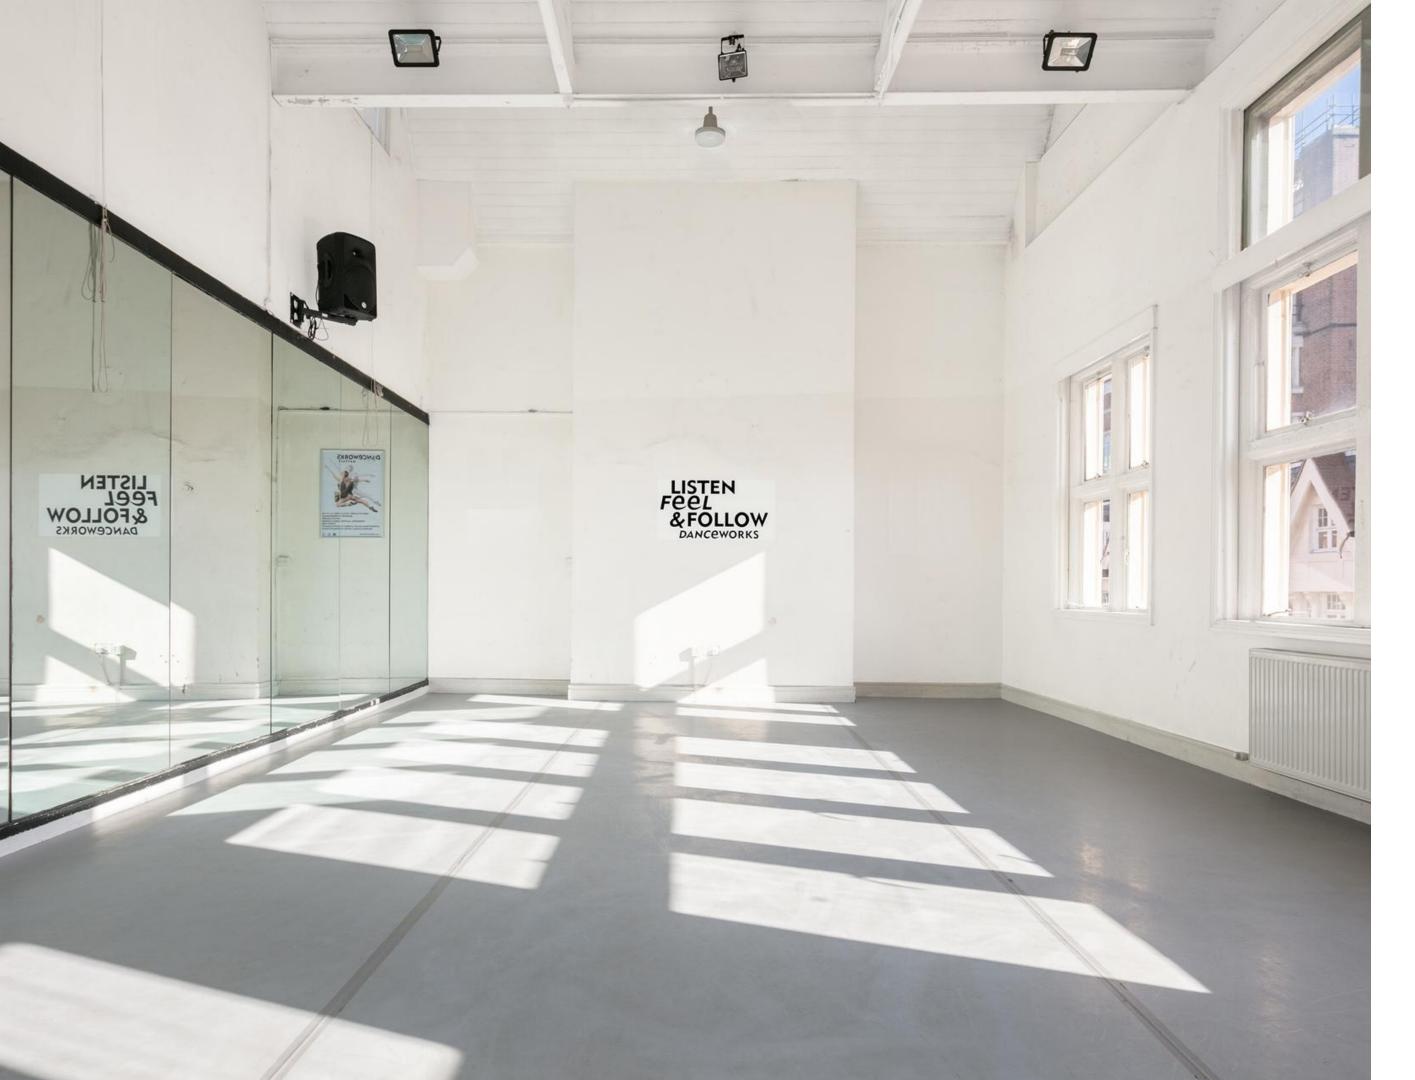

## Studio hire rates

Hourly: £48

Daily 8 hours: £372

Stand by: £33

Studio 3 is a medium size dance and multi-use studio. It is on the third floor and has very good natural lighting and high ceilings.

#### Features:

- Sprung vinyl floor
- Professional spec sound system
- Mirrored walls
- Ballet Barres on request
- Air con
- Free Wi-Fi
- Keyboard available on request
- 20 person capacity for dance (10 people during social distancing)