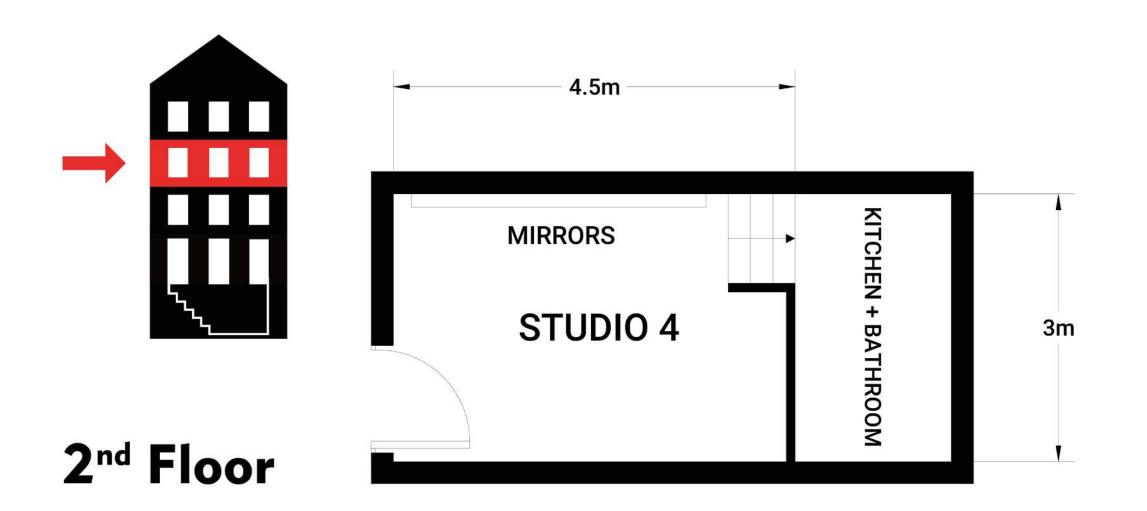

## Studio hire rates

Hourly: £38

Daily 8 hours: £292

Stand by: £23

Studio 4 is a small studio on the second floor suitable for private classes and individual practice. This studio can also be used as a registration area for auditions, or a costume fitting area. This studio has a lavatory and sink facilities.

#### Features:

- New sprung vinyl floor
- Portable stereo
- Mirrored walls
- Bathroom facilities
- Free Wi-Fi
- Keyboard available on request
- 3 person capacity for dance (2 people during social distancing)