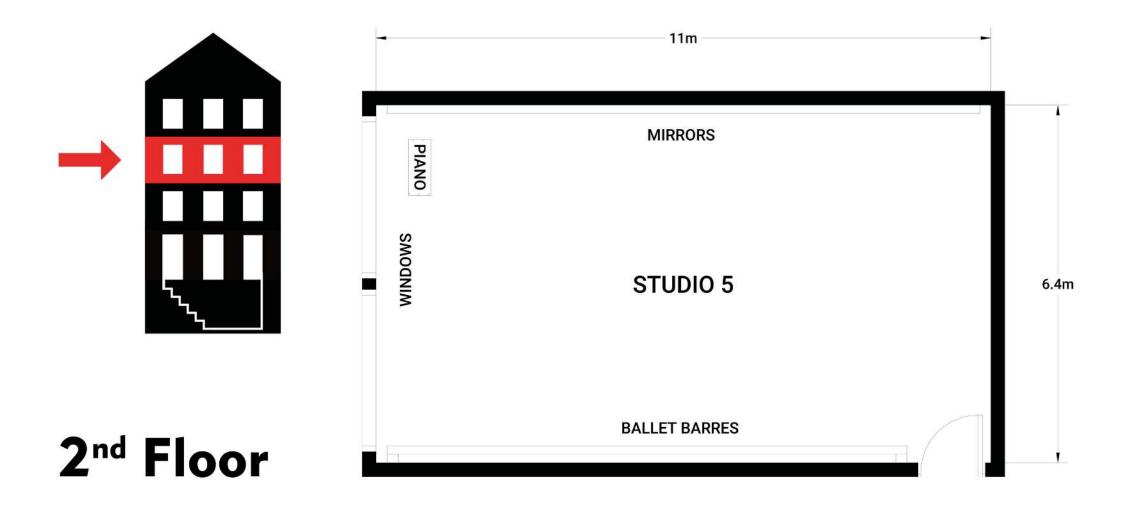

## **Studio hire rates**

Hourly: £16.5

Daily 8 hours: £132

Studio 5 is a large spacious dance and multi-use studio on the second floor. It is suitable for dance rehearsals, auditions and castings. The studio has large windows and some natural light.

#### Features:

- Sprung wooden floor
- Piano
- Mirrored walls
- Free Wi-Fi
- Professional spec sound system
- Fixed Ballet Barres
- Air con
- 30 person capacity for dance (12 people during social distancing)