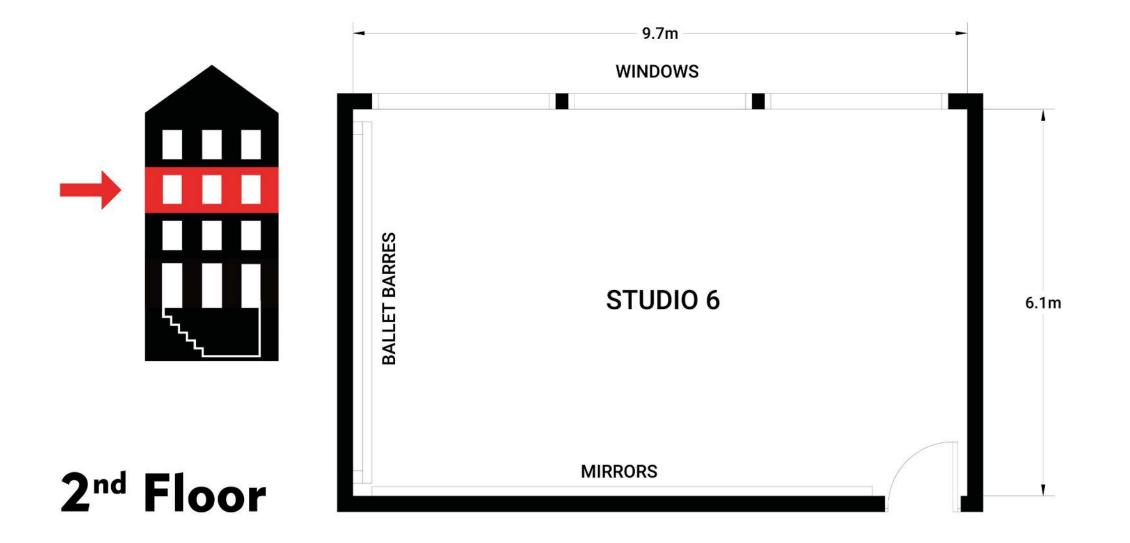

## Studio hire rates

Hourly: £43

Daily 8 hours: £332

Stand by: £28

Studio 6 is a medium size multi use studio with a good amount of natural light located on the second floor of the building.

#### Features:

- Sprung wooden floor
- Professional spec sound system
- Mirrored walls
- Wall Ballet Barres
- Free Wi-Fi
- Keyboard available on request
- Fixed and portable Ballet Barres
- Air con
- 20 person capacity for dance (10 people during social distancing)